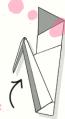

6. Fold the tip of the neck down to make the swans head.

8. Pull the neck of the swan away from the body.