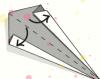

7. Fold the swan in half vertically.

2. Fold the corners into the centre so it looks like a kite, then turn the paper over.

4. Repeat step 3 - Fold the flaps into the centre, and out toward the edge again.