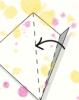

## CAN YOU FOLD THIS MENU INTO A

 Start out with a square piece of paper, fold in half diagonally then unfold it.

3. Fold the flaps into the centre line again, then fold back out toward the edges.

5. Fold the bottom of the 'kite' upwards, to make the swans neck.

7. Fold the swan in half vertically.

2. Fold the corners into the centre so it looks like a kite, then turn the paper over.

4. Repeat step 3 - Fold the flaps into the centre, and out toward the edge again.