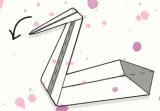

6. Fold the tip of the neck down to make the swans head.

8. Pull the neck of the swan away from the body.