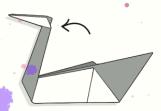

7. Fold the swan in half vertically.

2. Fold the corners into the centre so it looks like a kite, then turn the paper over.

4. Repeat step 3 - Fold the flaps into the centre, and out toward the edge again.