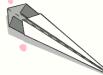

7. Fold the swan in half vertically.

2. Fold the corners into the centre so it looks like a kite, then turn the paper over.

4. Repeat step 3 - Fold the flaps into the centre, and out toward the edge again.

6. Fold the tip of the neck down to make the swans head.

8. Pull the neck of the swan away from the body.