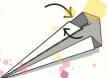

6. Fold the tip of the neck down to make the swans head.

8. Pull the neck of the swan away from the body.