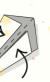

## CAN YOU FOLD THIS MENU INTO A

 Start out with a square piece of paper, fold in half diagonally then unfold it.

3. Fold the flaps into the centre line again, then fold back out toward the edges.

5. Fold the bottom of the 'kite' upwards, to make the swans neck.

6. Fold the tip of the neck down to make the swans head.

8. Pull the neck of the swan away from the body.