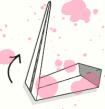

Sundays Only!

Roast Beef £9

Roast Chicken £8.50

Roast Pork Belly £8.50

Lamb  $\pm 8.50$ 

7. Fold the swan in half vertically.

2. Fold the corners into the centre so it looks like a kite, then turn the paper over.

4. Repeat step 3 - Fold the flaps into the centre, and out toward the edge again.