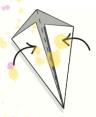

7. Fold the swan in half vertically.

2. Fold the corners into the centre so it looks like a kite, then turn the paper over.

4. Repeat step 3 - Fold the flaps into the centre, and out toward the edge again.

6. Fold the tip of the neck down to make the swans head.

8. Pull the neck of the swan away from the body.